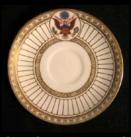

#### Did you know??

The **White House china** refers to the various patterns of china (porcelain) used for serving and eating food in the White House, home of the president of the United States. Different china services have been ordered and used by different presidential administrations. The White House collection of china is housed in the White House China Room. Not every administration created its own service, but portions of all china services created for the White House are now in the China Room collection. Some of the older china services are used for small private dinners in the President's Dining Room on the Second Floor. **Wikipedia** 