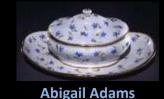

### Sit Back, Relax, & Snack!!TM with Albigail, George, & Jackton

It's true, we made a special visit to The White House China Room for you!! We figured - that if you are going to plop on the sofa to Relax & Snack™ you may just as well do it in style; therefore, we decided to package our Cheddar Cheesers encompassed with several images of the Presidents' Plates - AND - "WE SERVE" our Cheesers in a "FANCY BOWL" as well. Do take note; you are <u>NOT</u> DIGGING INTO just any old "BAG OF SNACKS"!!