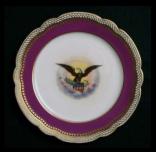

#### Did you know??

The **White House china** refers to the various patterns of china (porcelain) used for serving and eating food in the White House, home of the president of the United States. Different china services have been ordered and used by different presidential administrations. The White House collection of china is housed in the White House China Room. Not every administration created its own service, but portions of all china services created for the White House are now in the China Room collection. Some of the older china services are used for small private dinners in the President's Dining Room on the Second Floor. **Wikipedia** 