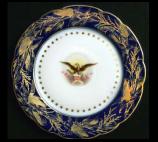

#### Did you know??

The **White House china** refers to the various patterns of china (porcelain) used for serving and eating food in the White House, home of the president of the United States. Different china services have been ordered and used by different presidential administrations. The White House collection of china is housed in the White House China Room. Not every administration created its own service, but portions of all china services created for the White House are now in the China Room collection. Some of the older china services are used for small private dinners in the President's Dining Room on the Second Floor. **Wikipedia** 