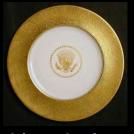

#### Did you know??

The **White House china** refers to the various patterns of china (porcelain) used for serving and eating food in the White House, home of the president of the United States. Different china services have been ordered and used by different presidential administrations. The White House collection of china is housed in the White House China Room. Not every administration created its own service, but portions of all china services created for the White House are now in the China Room collection. Some of the older china services are used for small private dinners in the President's Dining Room on the Second Floor. **Wikipedia** 