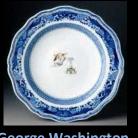

#### Did you know??

The **White House china** refers to the various patterns of china (porcelain) used for serving and eating food in the White House, home of the president of the United States. Different china services have been ordered and used by different presidential administrations. The White House collection of china is housed in the White House China Room. Not every administration created its own service, but portions of all china services created for the White House are now in the China Room collection. Some of the older china services are used for small private dinners in the President's Dining Room on the Second Floor. **Wikipedia** 