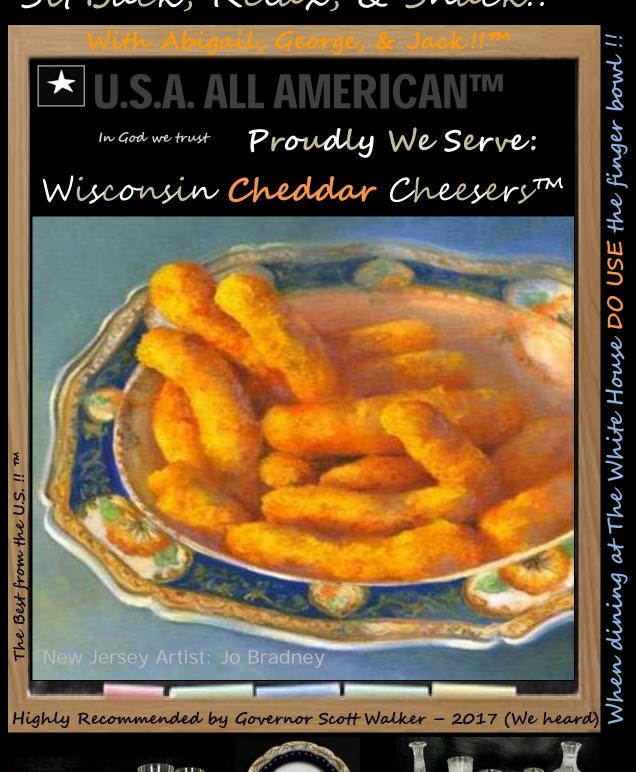

### Sit Back, Relax, & Snack!!TM with Albigail, George, & Jackton

It's true, we made a special visit to The White House China Room for you!! We figured - that if you are going to plop on the sofa to Relax & Snack™ you may just as well do it in style; therefore, we decided to package our Cheddar Cheesers encompassed with several images of the Presidents' Plates - AND - "WE SERVE" our Cheesers in a "FANCY BOWL" as well. Do take note; you are <u>NOT</u> DIGGING INTO just any old "BAG OF SNACKS"!!

**Benjamin Harrison** 

James K. Polk

**Abraham Lincoln** 

**Ulysses S. Grant** 

Our Wisconsin Cheddar Cheesers<sup>TM</sup> contain less salt - AND - sugar is <u>not</u> added -AND- the cheese is ORGANIC!! Let's face it, we should all try to maintain some sense of dignity - SO - before you Sit Back & Relax with our FANCY BAG OF SNACKSTM- grab your own FANCY bowl - don't just DIG right into the bag - BE DIGNIFIED - use your FANCY bowl - OR NOT!!

#### WE APPRECIATE NEW JERSEY ARTIST:

JO BRADNEY Art for sale at:

http://www.bradney.com/art-prints/

also found at: etsy.com