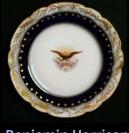

**Benjamin Harrison** 

James K. Polk

**Abraham Lincoln** 

**Ulysses S. Grant** 

Our Wisconsin Cheddar Cheesers<sup>TM</sup> contain less salt - AND - sugar is <u>not</u> added -AND- the cheese is ORGANIC!! Let's face it, we should all try to maintain some sense of dignity - SO - before you Sit Back & Relax with our FANCY BAG OF SNACKSTM- grab your own FANCY bowl - don't just DIG right into the bag - BE DIGNIFIED - use your FANCY bowl - OR NOT!!