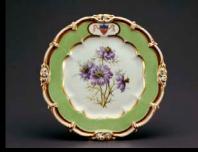

#### Did you know??

The **White House china** refers to the various patterns of china (porcelain) used for serving and eating food in the White House, home of the president of the United States. Different china services have been ordered and used by different presidential administrations. The White House collection of china is housed in the White House China Room. Not every administration created its own service, but portions of all china services created for the White House are now in the China Room collection. Some of the older china services are used for small private dinners in the President's Dining Room on the Second Floor. **Wikipedia** 